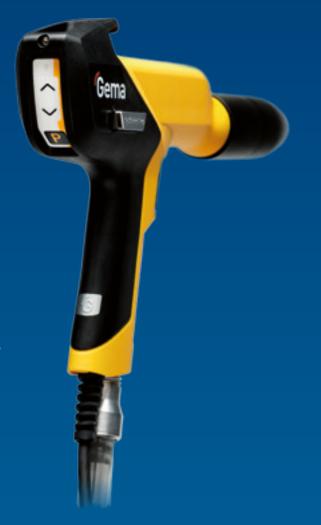

#### Maximum power

The new PowerBoost high-performance technology charges all powder types particularly efficiently. By pressing the PowerBoost button on the gun, the high-voltage generator switches to 110 kV powder charging capacity and delivers an outstanding coating performance.

#### PowerClean for fastest color changes

PowerClean™ efficiently cleans the entire powder path from the injector to the gun tip. This improves performance when processing difficult powders and facilitates color change.

#### Main features OptiSelect Pro manual gun

- PowerBoost high-performance technology
- Robust and ergonomic design for industrial environment
- PowerClean for quick and easy color changes
- Remote control for fast and flexible operation
- Usage of high-quality non-stick materials
- Extensive nozzle assortment for all coating demands
- ATEX certified gun and nozzle asortment