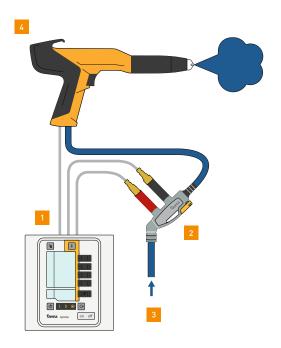

#### Perfect component interaction for optimum coating results

- The OptiStar® 4.0 control unit precisely controls and adjusts all pneumatic and electrostatic parameters of the application. With the new PowerBoost technology you increase the quantity of your coating through maximum area performance. The proven PCC mode ensures high quality through ideal powder charging. With the DVC technology, the powder output can be precisely adjusted.
- The OptiFlow injector precisely conveys the powder from the powder hopper to the gun ensuring a constant powder flow and uniform film thickness.
- OptiSelect Pro gun offers the highest transfer efficiency and perfect coating quality and is the ideal solution for frequent color changes.