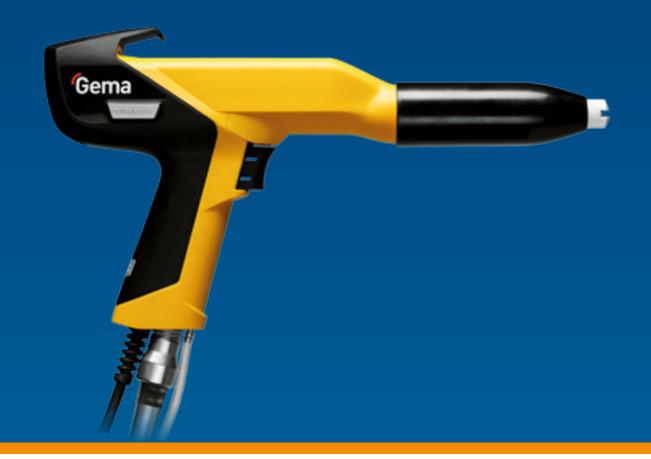

### OptiSelect® Pro

### The manual gun for maximum coating performance

#### Exceed the power limit!

No matter under which conditions you coat - OptiSelect Pro is the first choice for efficient manual coating, even for the application of complex parts.

The new generation of the OptiSelect manual gun presents itself with the outstanding PowerBoost® high-performance technology for maximum charging capacity. The benefits of the additional power provide higher productivity, faster conveying speeds and maximum area performance.

The robust gun design ensures highest reliability for daily industrial coating challenges.

#### Ergonomics and precision

The OptiSelect Pro gun is characterised by a very robust and durable design. The ergonomic gun lies balanced in the hand, has a good grip and enables you to coat efficiently and faster.